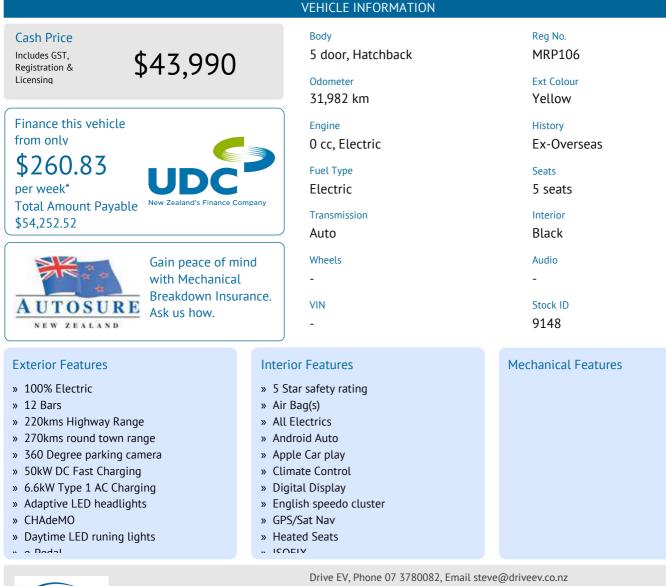

## 2017 Nissan LEAF 40kWh ZE1 X

DRIVE EV

<section-header><section-header><section-header><section-header><section-header><section-header><text><text><text><text><text><text><text><text><text><text>

60 Tuwharetoa Street, Taupo 3330, New Zealand

www.driveev.co.nz

\* Finance calculation based on a 48 month term, no deposit and with an example annual fixed interest rate of 9.95%. Actual interest rate may be higher or lower. Includes an establishment fee of \$419.00 and a monthly maintenance fee of \$5.00. Full term total amount payable of \$54,252.52. Estimate only, not an offer of finance. Terms, conditions and lending criteria apply.