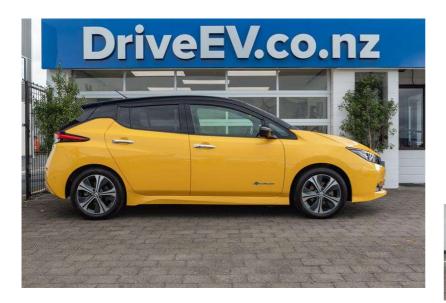

## 2017 Nissan LEAF 40kWh ZE1 X

DRIVE EV

<section-header><section-header><section-header><section-header><section-header><section-header><text><text><text><text><text><text><text><text><text><text>

60 Tuwharetoa Street, Taupo 3330, New Zealand